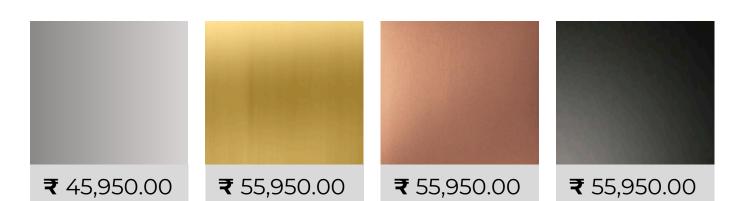

# MRP: ₹45,950.00 - ₹55,950.00(Incl. of all taxes)



## **AVAILABLE IN:**



## **MULTI FUNCTION SHOWER | MFS-8M**

The Multi Function Shower | MFS-8M is a sophisticated addition to any bathroom, offering a range of features designed for an enhanced and luxurious shower experience.

#### **TECHNICAL DETAILS**

#### 2 Function of MFS-8M Multifunction Shower:

- Rain Shower: Experience the luxurious sensation of Rainfall(361 nozzles) equipped with silicone nozzles for effortless cleaning.
- Mist Shower: Feel the bliss with 8 Mist Showers.

# **Product Specification:**

- Panel Body Material: Crafted from durable Mirror Finished Stainless Steel 304 & Brass Body Parts
- Dimensions: Multifunction Shower body size 500mm x 500mm

#### **Technical Details:**

- Water Pressure: Requires a minimum of 3 bar pressure; recommend a 1HP to 1.5HP pressure pump for low water pres