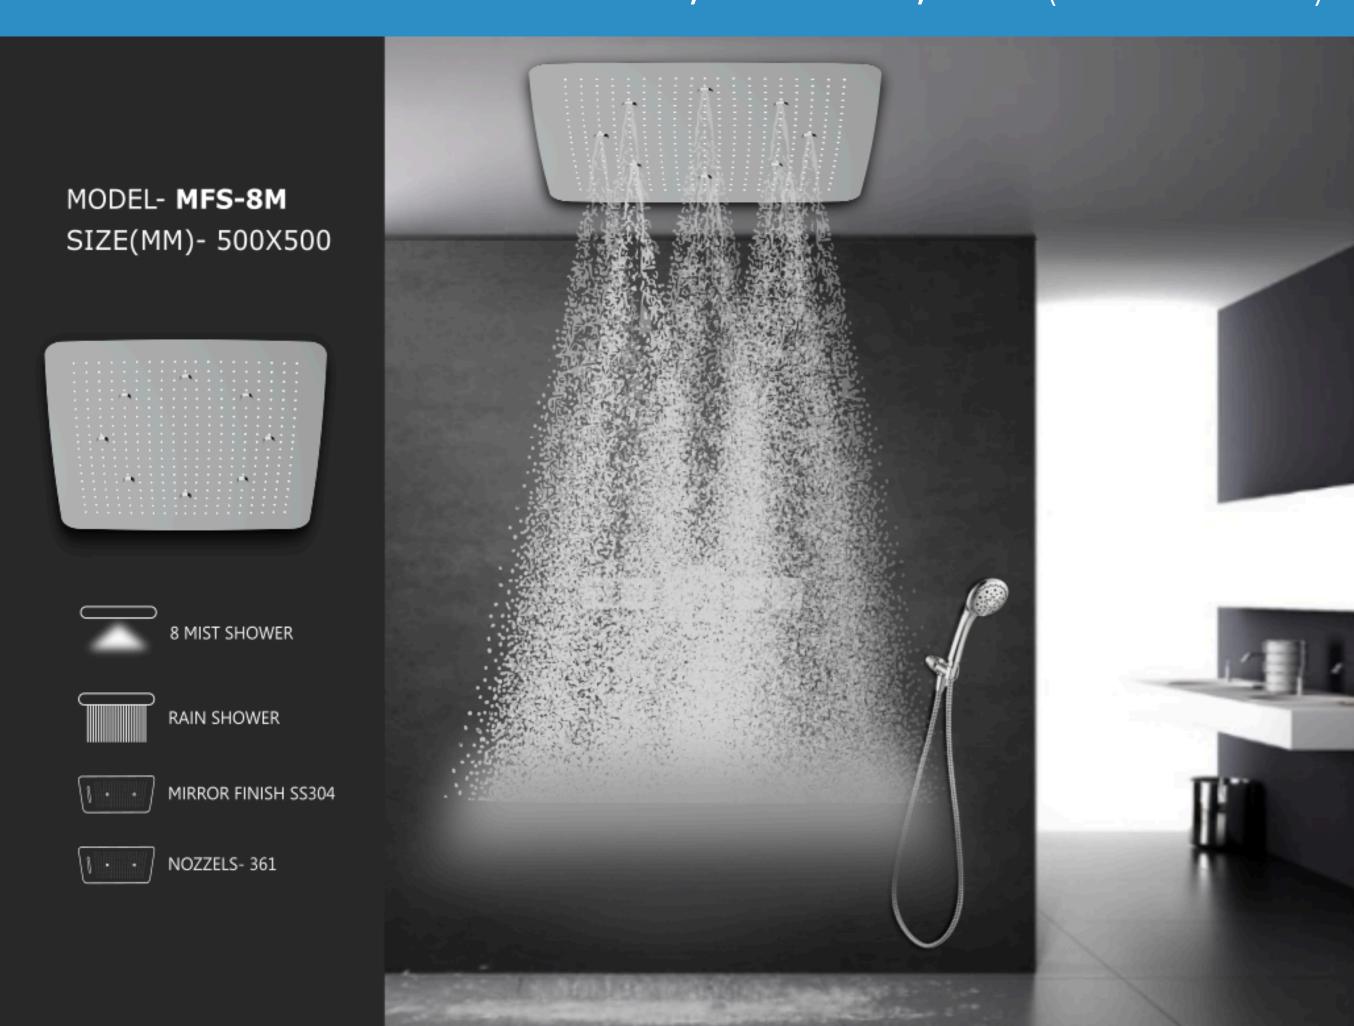

## **MULTI FUNCTION SHOWER | MFS-8M**

The Multi Function Shower | MFS-8M is a sophisticated addition to any bathroom, offering a range of features designed for an enhanced and luxurious shower experience.

#### 2 Function of MFS-8M Multifunction Shower:

- Rain Shower: Experience the luxurious sensation of Rainfall(361 nozzles) equipped with silicone nozzles for effortless cleaning.
- Mist Shower: Feel the bliss with 8 Mist Showers.

# **Product Specification:**

- Panel Body Material: Crafted from durable Mirror Finished Stainless Steel 304 & Brass Body Parts
- Dimensions: Multifunction Shower body size 500mm x 500mm